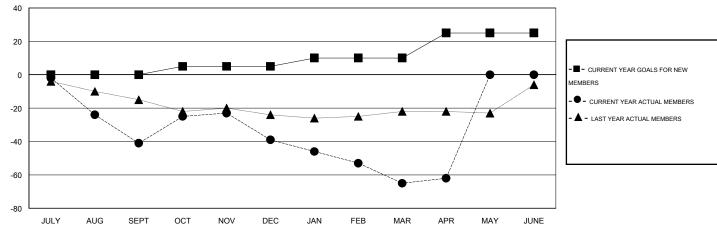

## MONTHLY MEMBERSHIP PROGRESS REPORT

District 22 A

Results as of: 4/30/2014

## LOCATION MARYLAND

GMT CA 1

|                       |                  | Clubs               |                            |                             |                       |                    | Members                    |                              |                             |
|-----------------------|------------------|---------------------|----------------------------|-----------------------------|-----------------------|--------------------|----------------------------|------------------------------|-----------------------------|
| RESULTS FOR 2013-2014 |                  |                     |                            |                             | RESULTS FOR 2013-2014 |                    |                            |                              |                             |
| QUARTER               | NEW CLUB<br>GOAL | ACTUAL NEW<br>CLUBS | ACTUAL<br>DROPPED<br>CLUBS | ACTUAL NET<br>GAIN/<br>LOSS | QUARTER               | NEW MEMBER<br>GOAL | ACTUAL TOTAL MEMBERS ADDED | ACTUAL<br>DROPPED<br>MEMBERS | ACTUAL NET<br>GAIN/<br>LOSS |
| JULY/AUG/SEPT         | 0                | 0                   | 1                          | -1                          | JULY/AUG/SEPT         | 0                  | 9                          | 50                           | -41                         |
| OCT/NOV/DEC           | 1                | 0                   | 2                          | -2                          | OCT/NOV/DEC           | 5                  | 48                         | 46                           | 2                           |
| JAN/FEB/MAR           | 0                | 0                   | 0                          | 0                           | JAN/FEB/MAR           | 5                  | 10                         | 36                           | -26                         |
| APR/MAY/JUNE          | 1                | 0                   | 0                          | 0                           | APR/MAY/JUNE          | 15                 | 5                          | 2                            | 3                           |

## GOALS AND ACTUAL NEW CLUBS CUMULATIVE

| DROPPED CLUBS: 3  DROPPED MEMBERS |                 | 18 CLUBS OF 36 ADDED 1 OR MORE NEW MEMBERS | GENDER DISTRIBUTION           MALE         632 (65.36%)           FEMALE         335 (34.64%) |           |
|-----------------------------------|-----------------|--------------------------------------------|-----------------------------------------------------------------------------------------------|-----------|
| DECEASED CLUB CANCELLED OTHER     | 18<br>12<br>104 | CLICK HERE FOR HEALTH ASSESSMENT DATA      | FAMILY UNIT MEMBERS HEAD OF HOUSEHOLD                                                         | 152<br>73 |
| TOTAL                             | 134             |                                            | NON-HEAD OF HOUSEHOLD                                                                         | 79        |